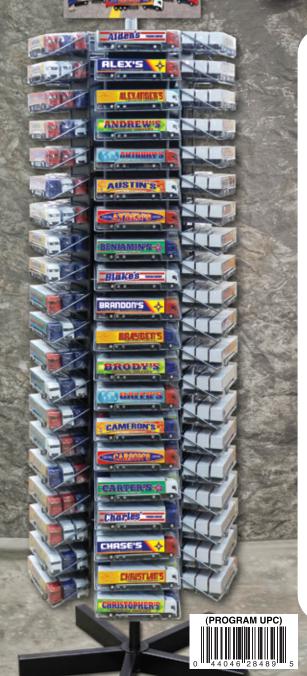

## PERSONALIED STATES OF THE ROAD By Swibco

KOTR100-300 22" x 22" x 78" ACTUAL SIZE OF TRUCKS IS 7 1/2" LONG

**AN SRP COMPANY** 

## **OVER THE ROAD TRUCKS**

Code: KOTR Cost: \$4.80

**Styles Available: 16 Variety / 84 Male Names** 

KOTR100-300 Display: 100 Hook Revolving WIRE floorstand

(Total: 300 Over the Road Trucks)

UPC Code: 0 44046 28900 5