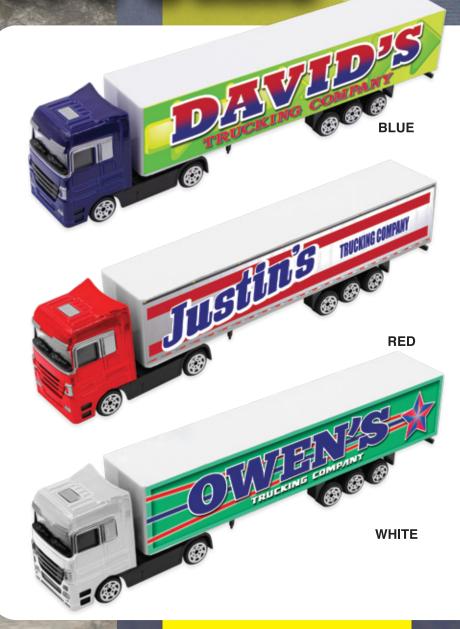

## **OVER THE ROAD TRUCKS**

Code: KOTR Cost: \$4.80

**Styles Available: 16 Variety / 84 Male Names** 

KOTR100-300 Display: 100 Hook Revolving WIRE floorstand

(Total: 300 Over the Road Trucks)

UPC Code: 0 44046 28900 5